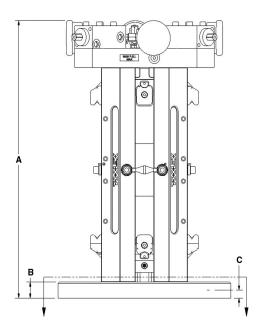

## **Vise only**

| Vise<br>Size | Part<br>Number | А     | В    | С    |
|--------------|----------------|-------|------|------|
| 4"           | HWS4SC8        | 21.60 | 1.15 | .41  |
| 6"           | HWS6SC8        | 26.32 | 1.40 | .709 |