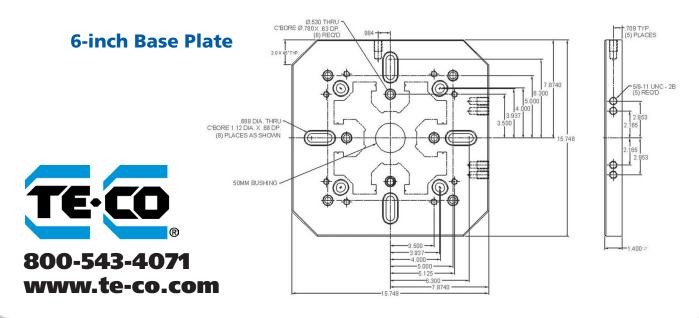

## **Vise only**

| Vise<br>Size | Part<br>Number | А     | В    | С    |
|--------------|----------------|-------|------|------|
| 4"           | HWS4SC8        | 21.60 | 1.15 | .41  |
| 6"           | HWS6SC8        | 26.32 | 1.40 | .709 |