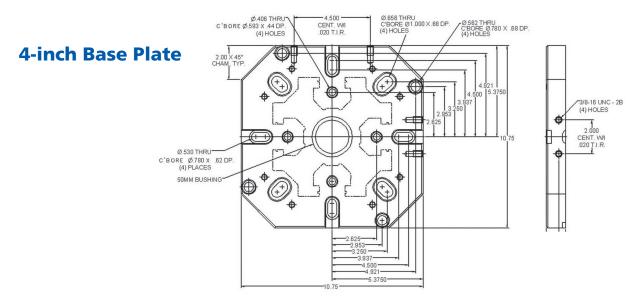

-------------------------------------------------|
| 4"           | HWS4SC8SJ      | Includes 4-sets SSJ4000 Machinable Aluminum Soft Jaws |
| 6"           | HWS6SC8SJ      | Includes 4-sets SSJ6000 Machinable Aluminum Soft Jaws |

## **Vise with Carrier Jaws and Hard Jaws**

| Vise<br>Size | Part<br>Number         |                                                                                                                                   |
|--------------|------------------------|-----------------------------------------------------------------------------------------------------------------------------------|
| -            | HWS4SC8HJ<br>HWS6SC8HJ | Includes 4-sets SCJ4000 Carriers Jaws & 4 sets SHJ4035 Hard Jaws Includes 4-sets SCJ6000 Carriers Jaws & 4 sets SHJ6035 Hard Jaws |